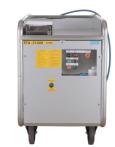

## HP Washer 210 bar

## **Technical specifications**

Capacity: 12 / 14 liter/minutt @ 50 / 60 HZ

Max pressure: 210 bar

Dimensions: L: 1100 W: 720 H: 1120 mm

Weight: 400 kg

Offshore spec.: Zone 1 - Norsok Z-015

Sound level: 75 dB

Water temperature: 55 - 60°C

Water connection: 1" BSP, Chicago Claw coupling

Hose reel: %" hose, 50 meter

Power: 400 - 480 or 600 - 690 @ 50 / 60 Hz

Power consumption: 63A

EX code: II 2 G Ex h IIB T3 Gb

Phone: +47 51 41 28 60 Email: post@rtrental.no Web: www.rtrental.n