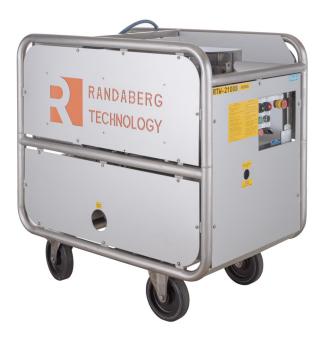

## HP Washer 210 bar

## **Technical specifications**

Capacity: 12 / 14 liter/minutt @ 50 / 60 HZ

Max pressure: 210 bar

Dimensions: L: 1100 W: 720 H: 1120 mm

Weight: 400 kg

Offshore spec.: Zone 1 - Norsok Z-015

Sound level: 75 dB

Water temperature: 55 - 60°C

Water connection: 1" BSP, Chicago Claw coupling

Hose reel: %" hose, 50 meter

Power: 400 - 480 or 600 - 690 @ 50 / 60 Hz

Power consumption: 63A

EX code: II 2 G Ex h IIB T3 Gb

Phone: +47 51 41 28 60 Email: post@rtrental.no Web: www.rtrental.n