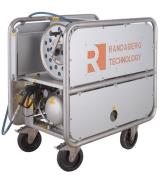

## HP Washer 210 bar

## **Technical specifications**

Capacity: 12 / 14 liter/minutt @ 50 / 60 HZ

Max pressure: 210 bar

Dimensions: L: 1100 W: 720 H: 1120 mm

Weight: 400 kg

Offshore spec.: Zone 1 - Norsok Z-015

Sound level: 75 dB

Water temperature: 55 - 60°C

Water connection: 1" BSP, Chicago Claw coupling

Hose reel: %" hose, 50 meter

Power: 400 - 480 or 600 - 690 @ 50 / 60 Hz

Power consumption: 63A

EX code: II 2 G Ex h IIB T3 Gb

Phone: +47 51 41 28 60 Email: post@rtrental.no Web: www.rtrental.n