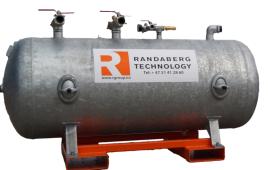

# **Pressure Vessels**

150-2000 liter

## **Technical specifications**

**RTT 150** 

Capacity : 150 liter

Max pressure: : 16 bar

Dimensions: : L: 1150 mm W: 500 mm H: 900 mm

Weight: : 60 kg

**RTT 1000** 

Capacity : 1000 liter

Max pressure: : 16 bar

Dimensions: : L: 2250 mm W: 970 mm H: 1230 mm

Weight: : 380 kg

**RTT 2000** 

Capacity : 2000 liter

Max pressure: : 16 bar

Dimensions: : L: 1600 mm W: 1600 mm H: 2850 mm

Lifting frame : DNV 2.7-1 certified

Weight: : 1 600 kg

Connection in/out, 2" Chicago 4 claw coupling or according to customer specifications.