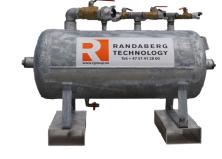

# **Pressure Vessels**

150-2000 liter

## **Technical specifications**

**RTT 150** 

Capacity : 150 liter

Max pressure: : 16 bar

Dimensions: : L: 1150 mm W: 500 mm H: 900 mm

Weight: : 60 kg

**RTT 1000** 

Capacity : 1000 liter

Max pressure: : 16 bar

Dimensions: : L: 2250 mm W: 970 mm H: 1230 mm

Weight: : 380 kg

**RTT 2000** 

Capacity : 2000 liter

Max pressure: : 16 bar

Dimensions: : L: 1600 mm W: 1600 mm H: 2850 mm

Lifting frame : DNV 2.7-1 certified

Weight: : 1 600 kg

Connection in/out, 2" Chicago 4 claw coupling or according to customer specifications.