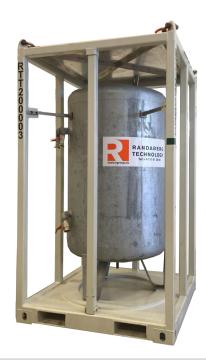

Max pressure: : 16 bar

Dimensions: : L: 2250 mm W: 970 mm H: 1230 mm

Weight: : 380 kg

**RTT 2000** 

Capacity : 2000 liter

Max pressure: : 16 bar

Dimensions: : L: 1600 mm W: 1600 mm H: 2850 mm

Lifting frame : DNV 2.7-1 certified

Weight: : 1 600 kg

Connection in/out, 2" Chicago 4 claw coupling or according to customer specifications.